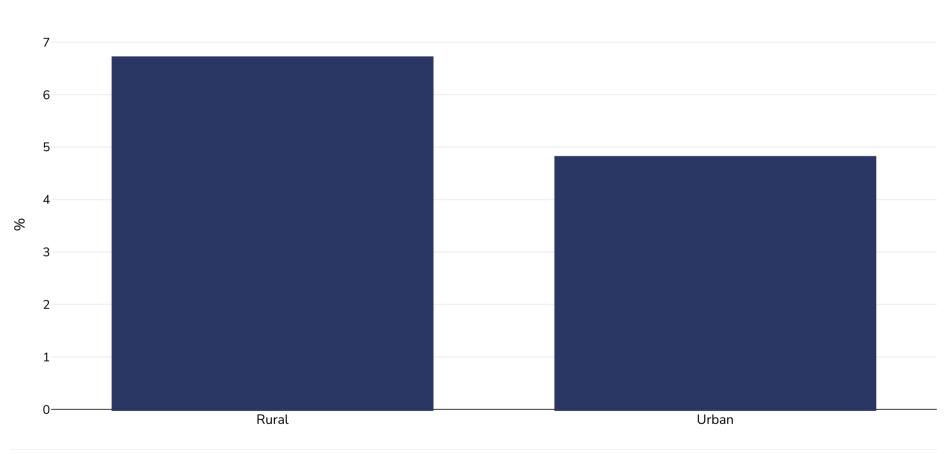

## Cambodia: Overweight/obesity by region

Infants, 1996

Sample size: 2165

References: Other: Socio economic survey of Cambodia 1996: National Institute of Statistics. Phnom Penh, Cambodia, 1997

UNICEF/WHO/World Bank Joint Child Malnutrition Estimates Expanded Database: Overweight (Survey Estimates), May 2023, New