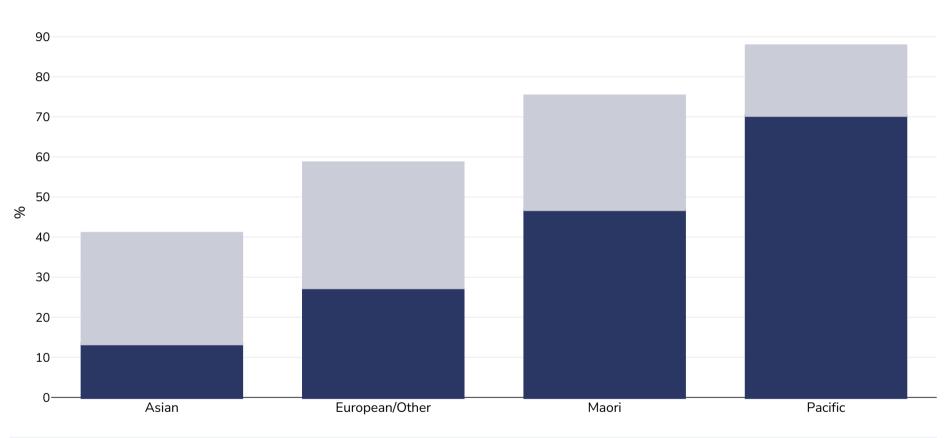

## New Zealand: Overweight/obesity by ethnicity

## Women, 2013-2014

| Survey type:  | Measured                                                                                                                      |
|---------------|-------------------------------------------------------------------------------------------------------------------------------|
| Age:          | 15+                                                                                                                           |
| Sample size:  | 13,309                                                                                                                        |
| Area covered: | National                                                                                                                      |
| References:   | New Zealand Health Survey. https://www.health.govt.nz/publication/annual-update-key-results-2018-19-new-zealand-health-survey |