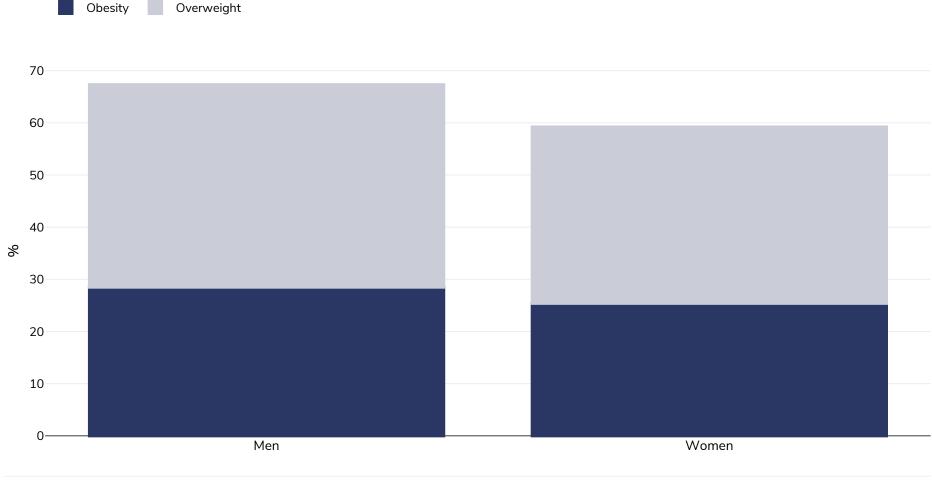

## Adults, 2016-2017

| Survey type:  | Measured                                                                                                                             |
|---------------|--------------------------------------------------------------------------------------------------------------------------------------|
| Age:          | 16+                                                                                                                                  |
| Sample size:  | 2729                                                                                                                                 |
| Area covered: | National                                                                                                                             |
| References:   | Health Survey Northern Ireland 2017/18 https://www.health-ni.gov.uk/publications/health-survey-northern-ireland-first-results-201718 |