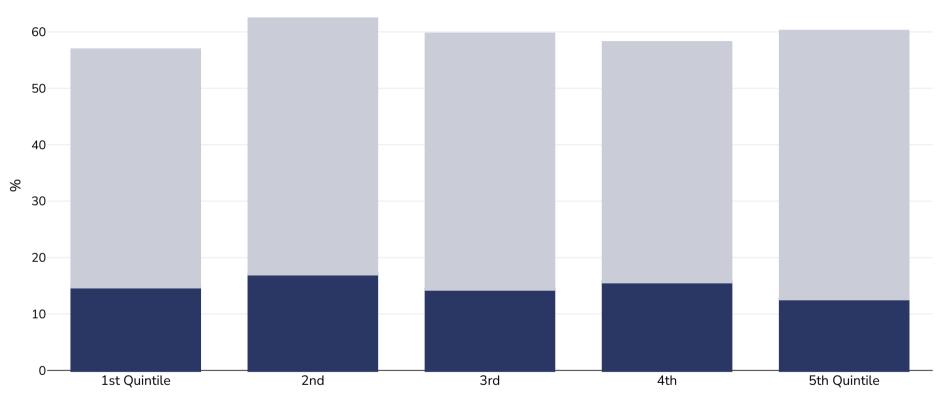

## Slovakia: Overweight/obesity by socio-economic group

Men, 2008

| 0                                  |                                                                                                                                                                                                                                        |     |     |     |               |
|------------------------------------|----------------------------------------------------------------------------------------------------------------------------------------------------------------------------------------------------------------------------------------|-----|-----|-----|---------------|
|                                    | 1st Quintile                                                                                                                                                                                                                           | 2nd | 3rd | 4th | 5th Quintile  |
|                                    |                                                                                                                                                                                                                                        |     |     |     |               |
| Survey type                        | e:                                                                                                                                                                                                                                     |     |     |     | Self-reported |
| Age:                               |                                                                                                                                                                                                                                        |     |     |     | 18+           |
| Area covered:                      |                                                                                                                                                                                                                                        |     |     |     | National      |
| References                         | References: EUROSTAT Database <a href="http://ec.europa.eu/eurostat/web/health/health-status-determinants/data/database#">http://ec.europa.eu/eurostat/web/health/health-status-determinants/data/database#</a> (last accessed 17th 2) |     |     |     |               |
| Notes: SES assessed by annual inco |                                                                                                                                                                                                                                        |     |     |     |               |

Unless otherwise noted, overweight refers to a BMI between 25kg and 29.9kg/m², obesity refers to a BMI greater than 30kg/m².