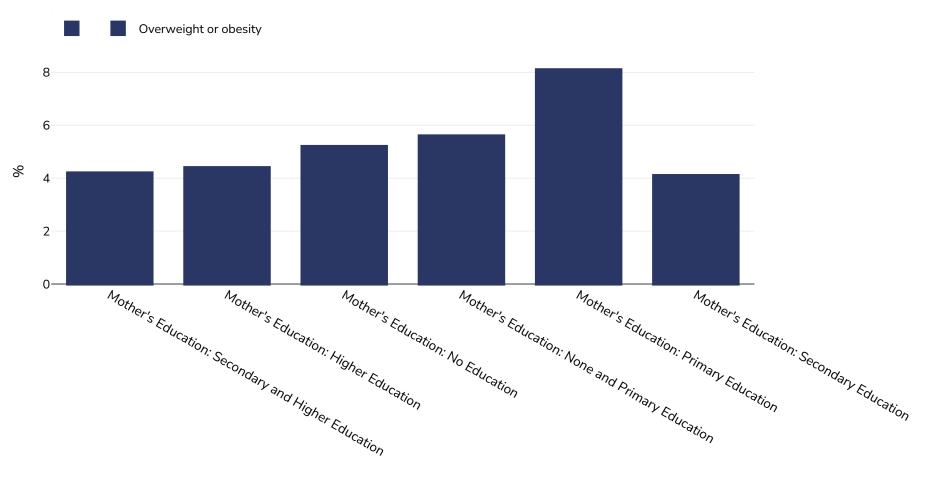

## Pakistan: Overweight/obesity by education

=>+SD

Infants, 1990-1991

Notes:

**Definitions:** 

| Sample size: | 4366 |
|--------------|------|
|              |      |

References:

DHS: Pakistan demographic and health survey 1990/91. Demographic and Health Surveys. National Institute of Population Studies.

Islamabad, Pakistan, 1992

UNICEF/WHO/World Bank Joint Child Malnutrition Estimates Expanded Database: Overweight (Survey Estimates), May 2023, New York. For more information about the methodology, please consult https://data.unicef.org/resources/jme-2023-country-consultations/