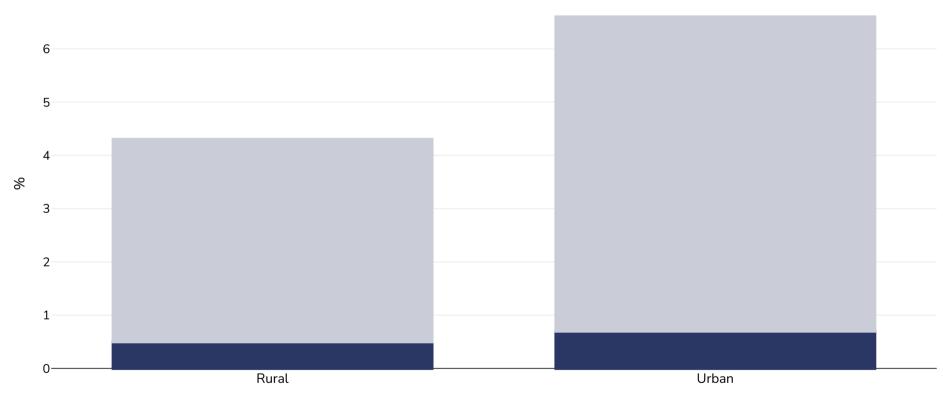

## Nepal: Overweight/obesity by region

## W RLD BESITY

**Girls, 2022** 

| Survey type:  | Measured                                                                                                                           |
|---------------|------------------------------------------------------------------------------------------------------------------------------------|
| Age:          | 15-19                                                                                                                              |
| Sample size:  | 1230                                                                                                                               |
| Area covered: | National                                                                                                                           |
| References:   | Ministry of Health and Population, Nepal; New ERA; and ICF. 2022. Nepal Demographic and Health Survey 2022: Key Indicators Report. |

Ministry of Health and Population, Nepal; New ERA; and ICF. 2022. Nepal Demographic and Health Survey 2022: Key Indicators Report. Kathmandu, Nepal: Ministry of Health and Population, Nepal.

Cutoffs: