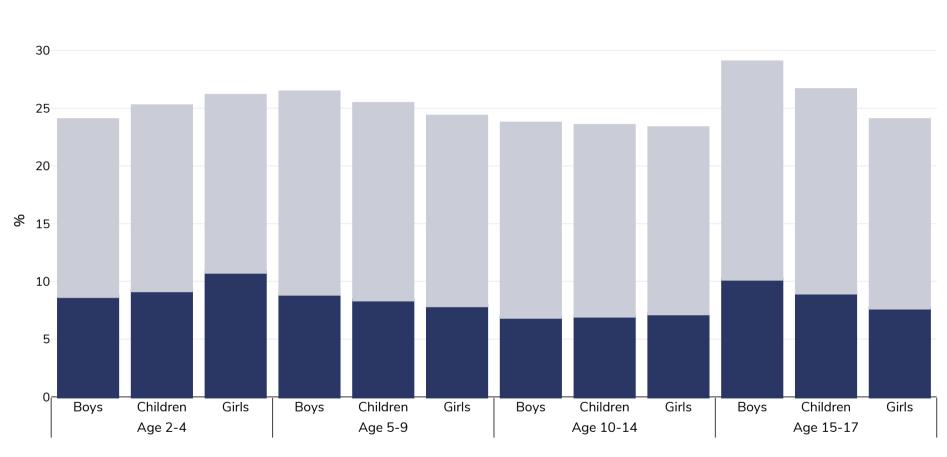

Overweight

## Children, 2017-2018

Obesity

WORLD

| Survey type:  | Measured                                                                                                                                                                                                                                    |
|---------------|---------------------------------------------------------------------------------------------------------------------------------------------------------------------------------------------------------------------------------------------|
| Sample size:  | 3769                                                                                                                                                                                                                                        |
| Area covered: | National                                                                                                                                                                                                                                    |
| References:   | Australian National Health Survey 2017-18 Available at: <u>https://www.abs.gov.au/statistics/health/health-conditions-and-risks/national-</u><br><u>health-survey-first-results/latest-release#chronic-conditions</u> (accessed 27.10.2022) |