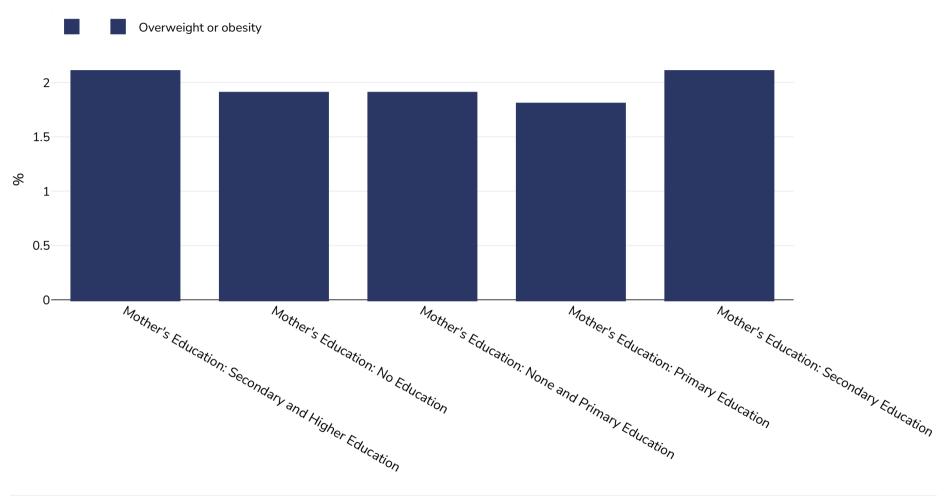

## Gambia: Overweight/obesity by education

Infants, 2010

Sample size: 11423

References: MICS: The Gambia multiple indicator cluster survey 2010 (MICS): Final report. Banjul, The Gambia: GBOS, 2012

UNICEF/WHO/World Bank Joint Child Malnutrition Estimates Expanded Database: Overweight (Survey Estimates), May 2023, New York, For more information about the methodology please capsult https://dota.unicef.org/resources/impa 2023, country, capsultations/

York. For more information about the methodology, please consult <a href="https://data.unicef.org/resources/jme-2023-country-consultations/">https://data.unicef.org/resources/jme-2023-country-consultations/</a>