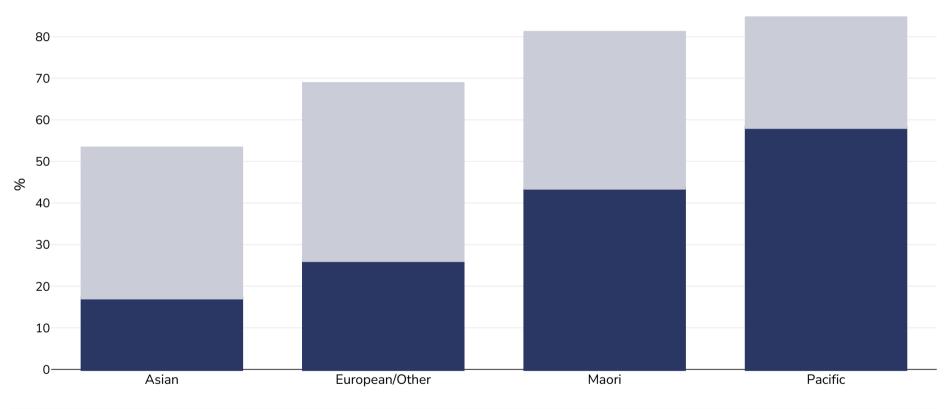

## New Zealand: Overweight/obesity by ethnicity

Men, 2011-2012

| Survey type:  | Measured                                                                                                                      |
|---------------|-------------------------------------------------------------------------------------------------------------------------------|
| Age:          | 15+                                                                                                                           |
| Sample size:  | 10524                                                                                                                         |
| Area covered: | National                                                                                                                      |
| References:   | New Zealand Health Survey. https://www.health.govt.nz/publication/annual-update-key-results-2018-19-new-zealand-health-survey |