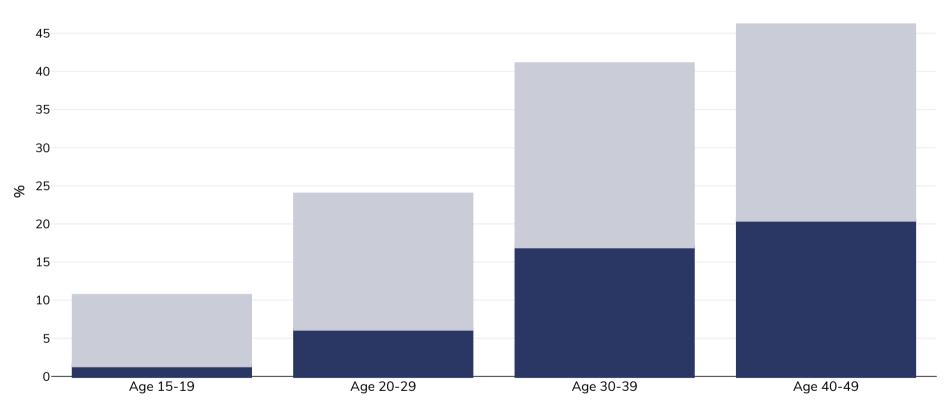

## Togo: Overweight/obesity by age

## Women, 2013-2014

| Survey type:  | Measured                                                                                                           |
|---------------|--------------------------------------------------------------------------------------------------------------------|
| Sample size:  | 4316                                                                                                               |
| Area covered: | National                                                                                                           |
| References:   | Demographic Health Survey Togo 2013-4                                                                              |
| Notes:        | Demographic Health Survey data includes ever married women aged 15-49 years only and may include males aged 15-59. |

Unless otherwise noted, overweight refers to a BMI between 25kg and 29.9kg/m², obesity refers to a BMI greater than 30kg/m².