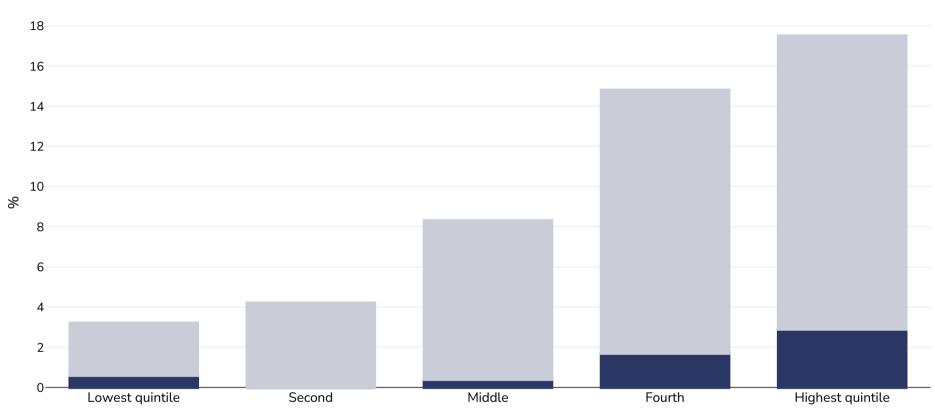

## Burkina Faso: Overweight/obesity by socio-economic group

## WORLD OBESITY

WHO

Girls, 2021

**Cutoffs:** 

| 0            |                                                                                                                                                |                                                                                     |        |        |                  |
|--------------|------------------------------------------------------------------------------------------------------------------------------------------------|-------------------------------------------------------------------------------------|--------|--------|------------------|
| 0 _          | Lowest quintile                                                                                                                                | Second                                                                              | Middle | Fourth | Highest quintile |
| Survey type: |                                                                                                                                                |                                                                                     |        |        | Measured         |
| Age:         |                                                                                                                                                |                                                                                     |        |        | 15-19            |
| Sample size: |                                                                                                                                                |                                                                                     |        |        | 1800             |
| Area covered | d:                                                                                                                                             |                                                                                     |        |        | National         |
| References:  | INSD et ICF. 2023. Enquête Démographique et de Santé du Burkina Faso 2021. Ouagadougou, Burkina Faso et Rockville, Maryland, USA : INSD et ICF |                                                                                     |        |        |                  |
| Notes:       |                                                                                                                                                | Not including pregnant women and women who had given birth in the previous 2 months |        |        |                  |
| Definitions: | BMI for age where between 1 - 2 SD over median is overweight and >+2SD is obesity                                                              |                                                                                     |        |        |                  |