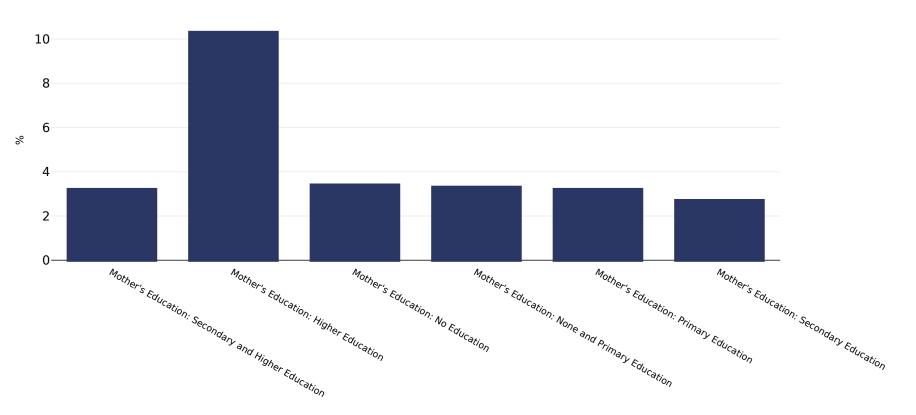

## Либерия: Overweight/obesity by education

Infants, 2013

Количество на пробите:

Референции:DHS: Demographic and health survey 2013. Demographic and Health Surveys. Monrovia, Liberia: Liberia Institute of Statistics and Geo-<br/>Information Services (LISGIS) and ICF International, 2014