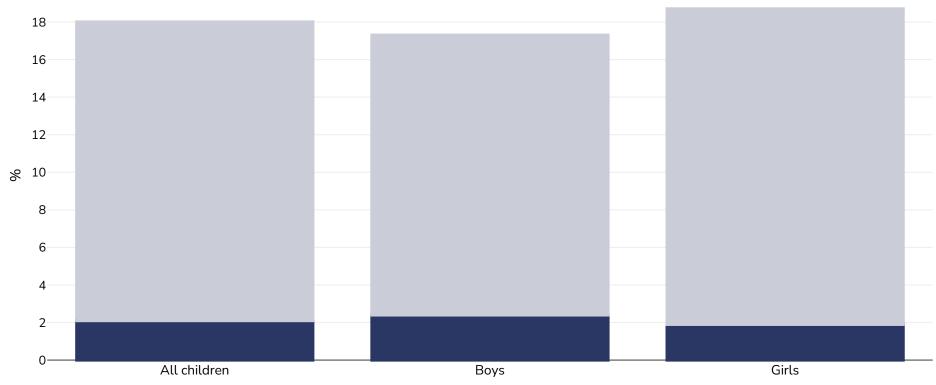

## Children, 2008-2009

Cutoffs:

IOTF

|               | All Children | воуs                                                                                                                                                                                         | GIRS                                                      |
|---------------|--------------|----------------------------------------------------------------------------------------------------------------------------------------------------------------------------------------------|-----------------------------------------------------------|
| Survey type:  |              |                                                                                                                                                                                              | Measured                                                  |
| Age:          |              |                                                                                                                                                                                              | 10-16                                                     |
| Sample size:  |              |                                                                                                                                                                                              | 770                                                       |
| Area covered: |              |                                                                                                                                                                                              | Regional                                                  |
| References:   |              | Ochoa- Aviles A, Andrade S, Huynh T et al. Prevalece and socioeconomic differences of risk factors of cardiovascular disease in Ecadorian adolescents. Pediatric obesity advance online 2012 |                                                           |
| Notes:        |              |                                                                                                                                                                                              | Two regions: urban area (Cuenca), and rural area (N abón) |