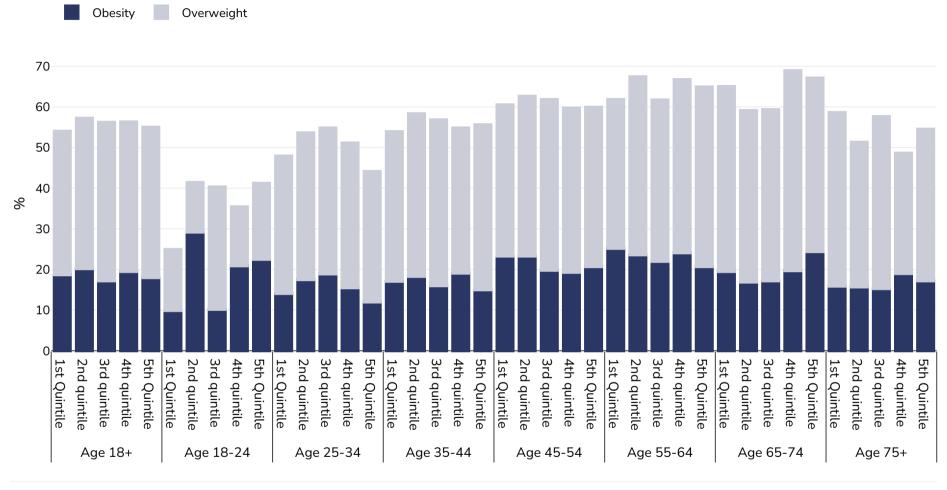

## Ireland: Overweight/obesity by age and socio-economic group

## WORLD BESITY

Adults, 2014

Survey type: Self-reported

Area covered: National

References: Eurostat Database: <a href="http://appsso.eurostat.ec.europa.eu/nui/show.do?dataset=hlth\_ehis\_bm1e&lang=en">http://appsso.eurostat.ec.europa.eu/nui/show.do?dataset=hlth\_ehis\_bm1e&lang=en</a> (last accessed 9 November 2016)

Notes: Some Irish <a href="http://appsso.eurostat.ec.europa.eu/nui/show.do?dataset=hlth\_ehis\_bm1i&lang=en">http://appsso.eurostat.ec.europa.eu/nui/show.do?dataset=hlth\_ehis\_bm1i&lang=en</a> Insufficient data to display 18-24 age category separately