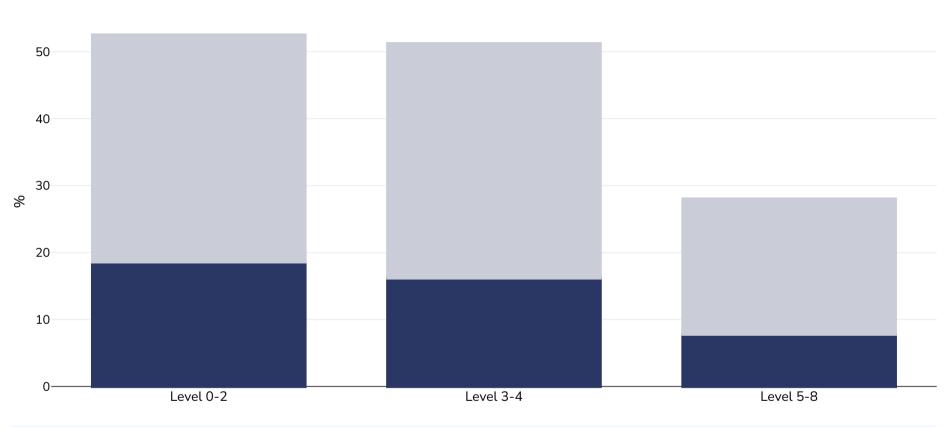

## Slovakia: Overweight/obesity by education

## WORLD BESITY

Women, 2022

Notes:

| Survey type:  | Self-reported                                                                                                                  |
|---------------|--------------------------------------------------------------------------------------------------------------------------------|
| Age:          | 16+                                                                                                                            |
| Area covered: | National                                                                                                                       |
| References:   | Eurostat 2022 Data. Available at https://ec.europa.eu/eurostat/databrowser/view/ilc_hch10/default/table?lang=en (last accessed |