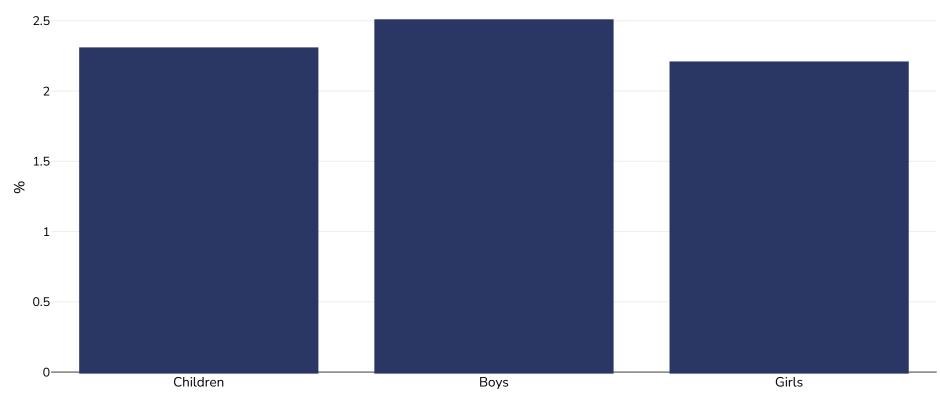

## WORLD BESITY

Other

Children, 2016

Cutoffs:

Overweight or obesity

| Survey type:  | Measured                                                                                                                                                                      |
|---------------|-------------------------------------------------------------------------------------------------------------------------------------------------------------------------------|
| Age:          | 0-5                                                                                                                                                                           |
| Sample size:  | 7206                                                                                                                                                                          |
| Area covered: | National                                                                                                                                                                      |
| References:   | Timor-Leste Demographic Health Survey 2016. <a href="https://dhsprogram.com/pubs/pdf/FR329/FR329.pdf">https://dhsprogram.com/pubs/pdf/FR329/FR329.pdf</a> (Accessed 28.06.21) |
| Notes:        | Infants.                                                                                                                                                                      |
| Definitions:  | Weight for age. Overweight or obesity = >+2SD                                                                                                                                 |