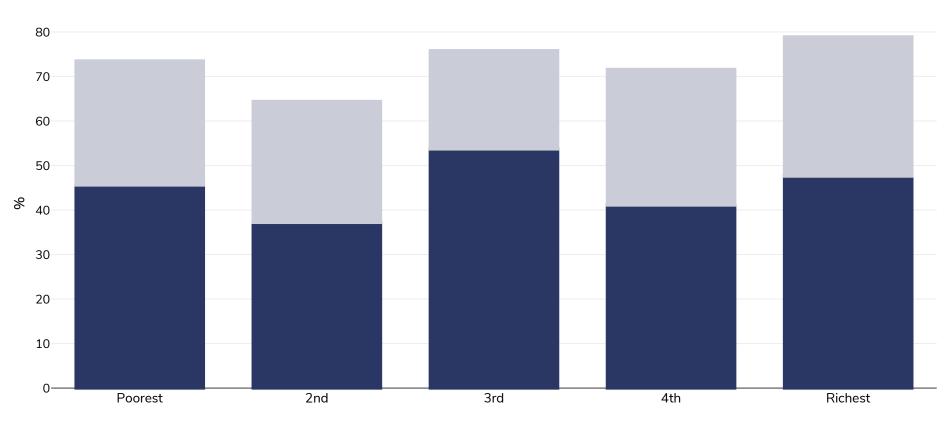

## Marshall Islands: Overweight/obesity by region

## WORLD

Women, 2016-2017

| Survey type:  | Measured |
|---------------|----------|
| Age:          | 15-49    |
| Sample size:  | 673      |
| Area covered: | National |

References:

Republic of the Marshall Islands Ministry of Health and Human Services, RMI Economic, Policy Planning and Statistics Office and UNICEF. 2017. Republic of the Marshall Islands Integrated Child Health and Nutrition Survey 2017, Final Report. Majuro, Republic of the Marshall Islands: Republic of the Marshall Islands Ministry of Health and Human Services, RMI Economic, Policy Planning and Statistics Office