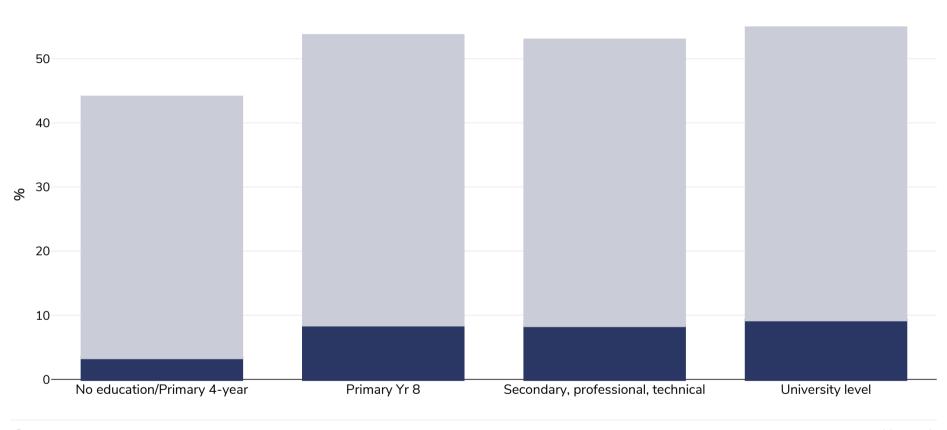

## Albania: Overweight/obesity by education

Men, 2008-2009

| Survey type:  | Measured                                                                                                           |
|---------------|--------------------------------------------------------------------------------------------------------------------|
| Age:          | 15-49                                                                                                              |
| Sample size:  | 10302 (7330 women, 2972 men)                                                                                       |
| Area covered: | National                                                                                                           |
| References:   | Demographic Health Survey Albania 2008-9                                                                           |
| Notes:        | Demographic Health Survey data includes ever married women aged 15-49 years only and may include males aged 15-59. |