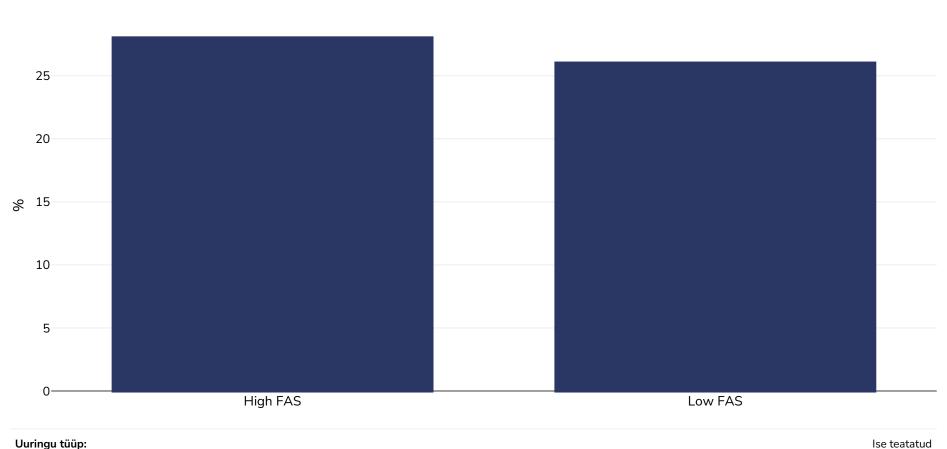

## Poisid, 2017-2018

Märkused:

Ülekaalulisus või rasvumine

| Vanus:             | 11-15                                                                                                                                                                                                                                                                                                                                                                                                         |
|--------------------|---------------------------------------------------------------------------------------------------------------------------------------------------------------------------------------------------------------------------------------------------------------------------------------------------------------------------------------------------------------------------------------------------------------|
| Valimi suurus:     | 3140                                                                                                                                                                                                                                                                                                                                                                                                          |
| Hõlmatud piirkond: | Riiklik                                                                                                                                                                                                                                                                                                                                                                                                       |
| Viited:            | World Health Organization (2020). Spotlight on adolescent health and well-being - Findings from the 2017/2018 Health Behaviour in School-aged Children (HBSC) survey in Europe and Canada. Available at: <a href="https://apps.who.int/iris/bitstream/handle/10665/332091/9789289055000-eng.pdf">https://apps.who.int/iris/bitstream/handle/10665/332091/9789289055000-eng.pdf</a> . Last accessed: 20.05.21. |

HBSC Family Affluence Scale (FAS) - "HBSC uses an alternative measure, the Family Affluence Scale, which asks young people about material assets such as family cars, number of foreign holidays, computers, bathrooms and dishwashers in the household, holidays and having a bedroom to oneself. The scale, which enables users to add up how many of these assets a young person has in their home compared with other adolescents in their country/region, has been shown to provide a valid indicator of relative affluence."

| Mõisted: | HBSC Family Affluence Scale (FAS) |
|----------|-----------------------------------|
|          |                                   |

Cutoffs: WHO