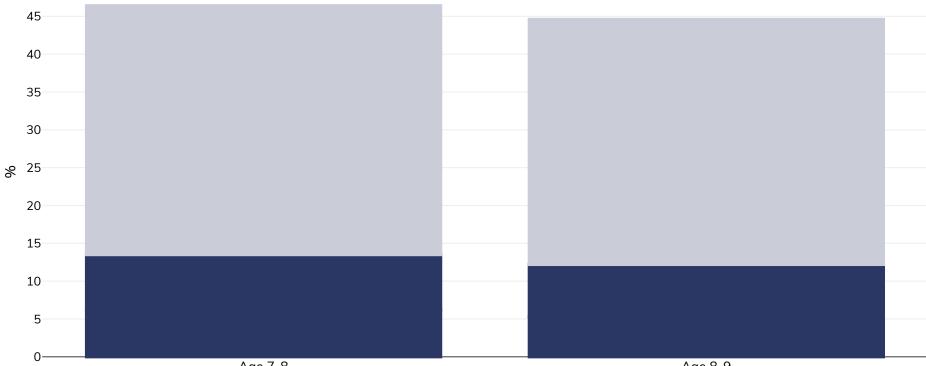

## Serbia: Overweight/obesity by age

## Girls, 2015

Age 7-8

Age 8-9

| Survey type:  | Measured                                                                                                                                                                                                                                                                     |
|---------------|------------------------------------------------------------------------------------------------------------------------------------------------------------------------------------------------------------------------------------------------------------------------------|
| Sample size:  | 4861                                                                                                                                                                                                                                                                         |
| Area covered: | National                                                                                                                                                                                                                                                                     |
| References:   | Marković L, Đorđić V, Trajković N, Božić P, Halaši S, Cvejić D, Ostojić SM. Childhood Obesity in Serbia on the Rise. Children. 2021;<br>8(5):409. <u>https://doi.org/10.3390/children8050409.</u> <u>https://www.mdpi.com/2227-9067/8/5/409/htm</u> (Last Accessed 02.06.21) |
| Notes:        | COSI data.                                                                                                                                                                                                                                                                   |
| Cutoffs:      | IOTF                                                                                                                                                                                                                                                                         |