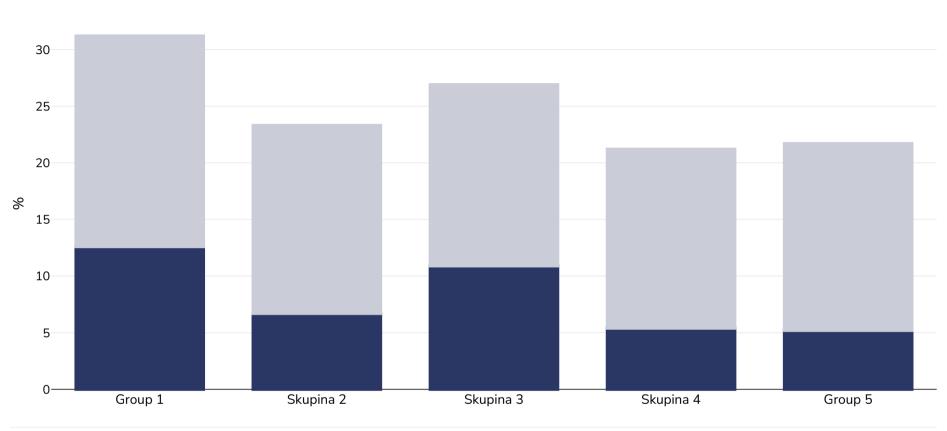

## Dívky, 2017-2018

| Typ průzkumu:                              | Naměřené                                                                                                                                                                                                                                                                                                                                                                                                                                                                                                                                                                                                                                                                                                                       |
|--------------------------------------------|--------------------------------------------------------------------------------------------------------------------------------------------------------------------------------------------------------------------------------------------------------------------------------------------------------------------------------------------------------------------------------------------------------------------------------------------------------------------------------------------------------------------------------------------------------------------------------------------------------------------------------------------------------------------------------------------------------------------------------|
| Věk:                                       | 2-17                                                                                                                                                                                                                                                                                                                                                                                                                                                                                                                                                                                                                                                                                                                           |
| Velikost vzorku:                           | 3769                                                                                                                                                                                                                                                                                                                                                                                                                                                                                                                                                                                                                                                                                                                           |
| Pokrytá oblast:                            | Národní                                                                                                                                                                                                                                                                                                                                                                                                                                                                                                                                                                                                                                                                                                                        |
| Reference:                                 | Australian National Health Survey 2017-18 Available at: <u>https://www.abs.gov.au/statistics/health/health-conditions-and-risks/national-</u><br><u>health-survey-first-results/latest-release#chronic-conditions</u> (accessed 27.10.2022)                                                                                                                                                                                                                                                                                                                                                                                                                                                                                    |
| Poznámky:                                  | Socioeconomic areas are quintiles of Socio-Economic Indexes for Areas 2016 (SEIFA 2016), specifically the Index of Relative Socio-<br>Economic Disadvantage (IRSD) (ABS 2018c). Lower socioeconomic areas have greater overall levels of disadvantage. "This index ranks<br>areas on a continuum from most disadvantaged to least disadvantaged. A low score on this index indicates a high proportion of<br>relatively disadvantaged people in an area. We cannot conclude that an area with a very high score has a large proportion of relatively<br>advantaged people, as there are no variables in the index to indicate this. We can only conclude that such an area has a relatively low<br>incidence of disadvantage." |
| Definice (k dispozici pouze v angličtině): | Group 1: Most disadvantaged areas Group 5: Least disadvantaged areas                                                                                                                                                                                                                                                                                                                                                                                                                                                                                                                                                                                                                                                           |