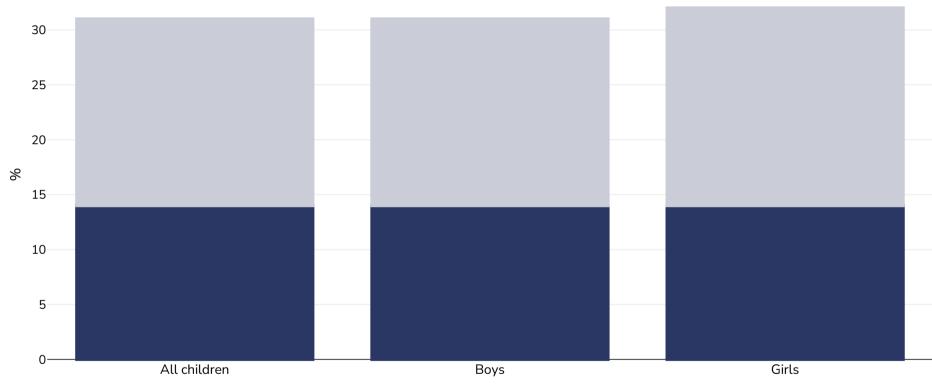

## Portugal: Obesity prevalence

## Children, 2022-2024

|               | All children | Boys                                                                                                                                                                                                        | GIRLS    |
|---------------|--------------|-------------------------------------------------------------------------------------------------------------------------------------------------------------------------------------------------------------|----------|
| Survey type:  |              |                                                                                                                                                                                                             | Measured |
| Age:          |              |                                                                                                                                                                                                             | 7        |
| Area covered: |              |                                                                                                                                                                                                             | National |
| References:   |              | WHO European Childhood Obesity Surveillance Initiative (COSI): A brief review of results from round 6 of COSI (2022-2024).  Copenhagen: WHO Regional Office for Europe; 2024. Licence: CC BY-NC-SA 3.0 IGO. |          |
| Notes:        |              | Germany data is only for the Bremen region. Kazakhstan data is only for the Almaty region                                                                                                                   |          |
| Cutoffs:      |              | WHO 2007                                                                                                                                                                                                    |          |