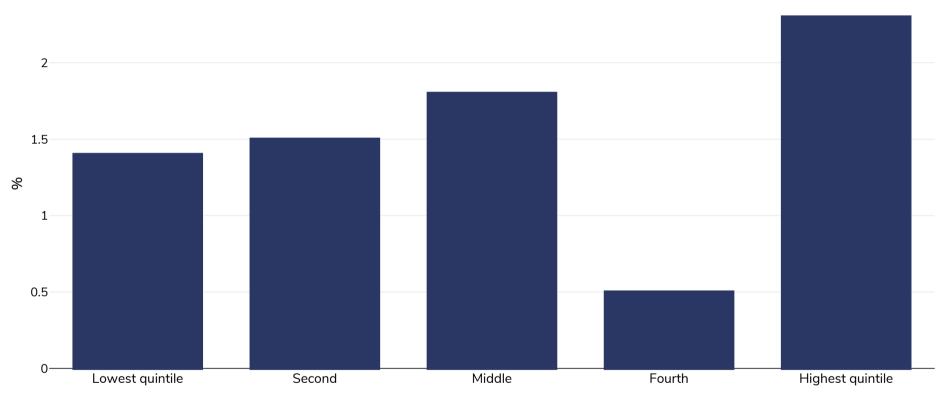

## Cote d'Ivoire: Overweight/obesity by socio-economic group

## WORLD BESITY

Other

Children, 2016

**Cutoffs:** 

Overweight or obesity

| Survey type:  | Measured                                                                                                                      |
|---------------|-------------------------------------------------------------------------------------------------------------------------------|
| Sample size:  | 8940                                                                                                                          |
| Area covered: | National                                                                                                                      |
| References:   | Cote d'Ivoire MIC Survey 2016. https://microdata.worldbank.org/index.php/catalog/3423/download/46206 (Last Accessed 19.05.21) |
| Notes:        | Infants.                                                                                                                      |
| Definitions:  | Weight for Height. Overweight or obesity = >2SD                                                                               |