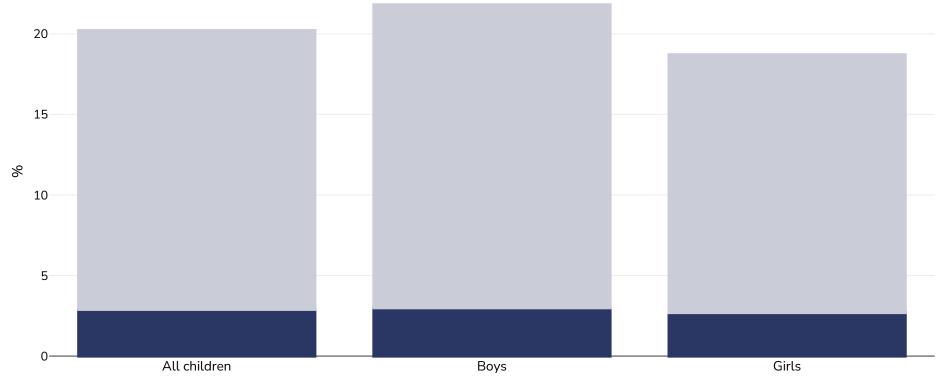

## Children, 2010

WHO cutoffs.

| Survey type:  | Self-reported                                                                                                                                                                                                                                     |
|---------------|---------------------------------------------------------------------------------------------------------------------------------------------------------------------------------------------------------------------------------------------------|
| Age:          | 13-15                                                                                                                                                                                                                                             |
| Sample size:  | 2882                                                                                                                                                                                                                                              |
| Area covered: | National                                                                                                                                                                                                                                          |
| References:   | Global School-based Student Health Survey (GSHS), available at <a href="https://www.who.int/ncds/surveillance/gshs/2010_GSHS_FS_Peru.pdf?ua=1">https://www.who.int/ncds/surveillance/gshs/2010_GSHS_FS_Peru.pdf?ua=1</a> (last accessed 25.11.20) |