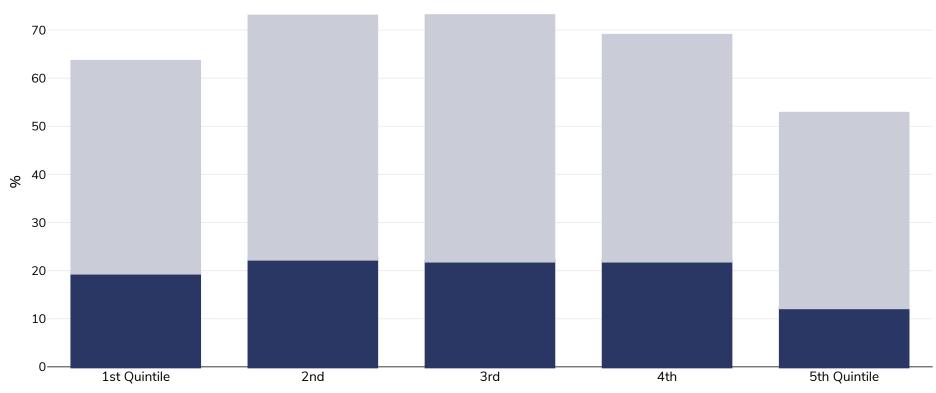

## Czechia: Overweight/obesity by socio-economic group

Men, 2008

| 0                                                                                                                           | 1st Quintile                                                                                                                                                                                                                                  | 2nd |  | 3rd |  | 4th |    | 5th Quintile              | —   |
|-----------------------------------------------------------------------------------------------------------------------------|-----------------------------------------------------------------------------------------------------------------------------------------------------------------------------------------------------------------------------------------------|-----|--|-----|--|-----|----|---------------------------|-----|
| Survey type:                                                                                                                |                                                                                                                                                                                                                                               |     |  |     |  |     |    | Self-report               | ted |
| Age:                                                                                                                        |                                                                                                                                                                                                                                               |     |  |     |  |     |    | 1                         | .8+ |
| Area covered:                                                                                                               |                                                                                                                                                                                                                                               |     |  |     |  |     |    | Natio                     | nal |
| References:                                                                                                                 | eferences: EUROSTAT Database <a href="http://ec.europa.eu/eurostat/web/health/health-status-determinants/data/database#">http://ec.europa.eu/eurostat/web/health/health-status-determinants/data/database#</a> (last accessed 17th July 2015) |     |  |     |  |     |    |                           |     |
| Notes:                                                                                                                      |                                                                                                                                                                                                                                               |     |  |     |  |     | SE | S assessed by annual inco | me  |
| Unless otherwise noted, overweight refers to a BMI between 25kg and 29.9kg/m², obesity refers to a BMI greater than 30kg/m² |                                                                                                                                                                                                                                               |     |  |     |  |     |    |                           | m². |