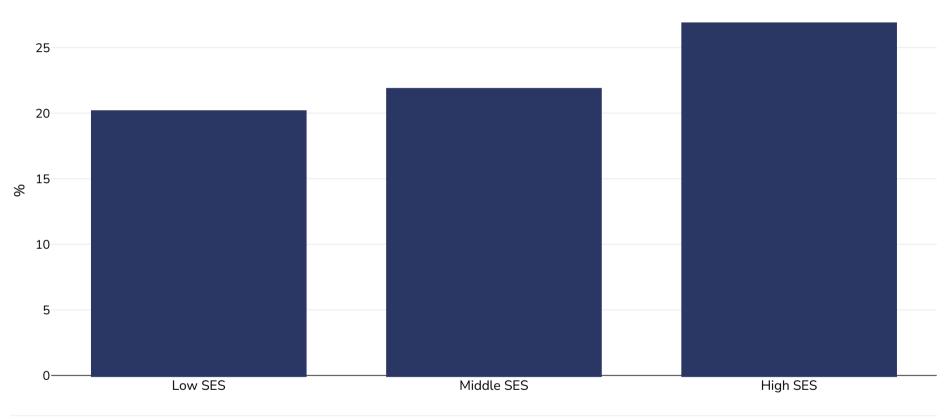

## Romania: Overweight/obesity by socio-economic group

## WORLD SBESITY

Children, 2008-2012

Overweight or obesity

| Survey type:  | Measured                     |
|---------------|------------------------------|
| Age:          | 6-10                         |
| Sample size:  | 1015                         |
| Area covered: | Northeastern Romania (Urban) |

| Notes:   | IOTF BMI cut-offs used |
|----------|------------------------|
| Cutoffs: | IOTF                   |