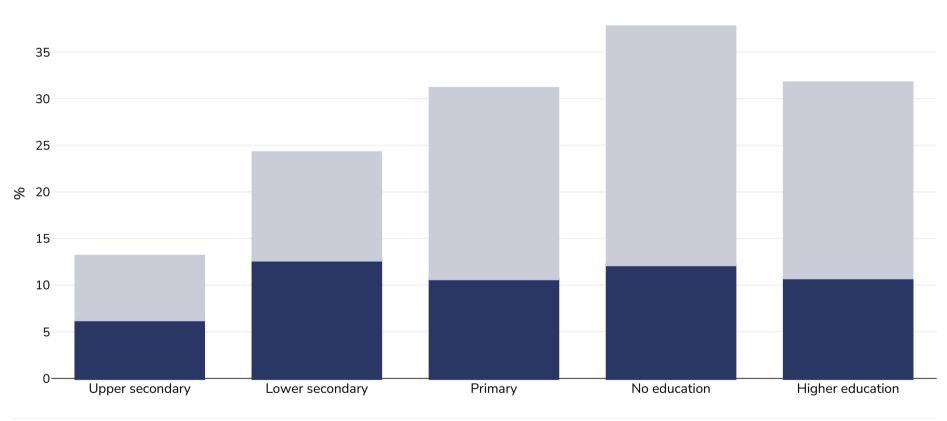

## Gambia: Overweight/obesity by education

Women, 2018

| Survey type:  | Measured                                                                                                                       |
|---------------|--------------------------------------------------------------------------------------------------------------------------------|
| Age:          | 15-49                                                                                                                          |
| Sample size:  | 1651                                                                                                                           |
| Area covered: | National                                                                                                                       |
| References:   | National Nutrition Agency (NaNA)-Gambia, UNICEF, Gambia Bureau of Statistics (GBOS), GroundWork. Gambia National Micronutrient |