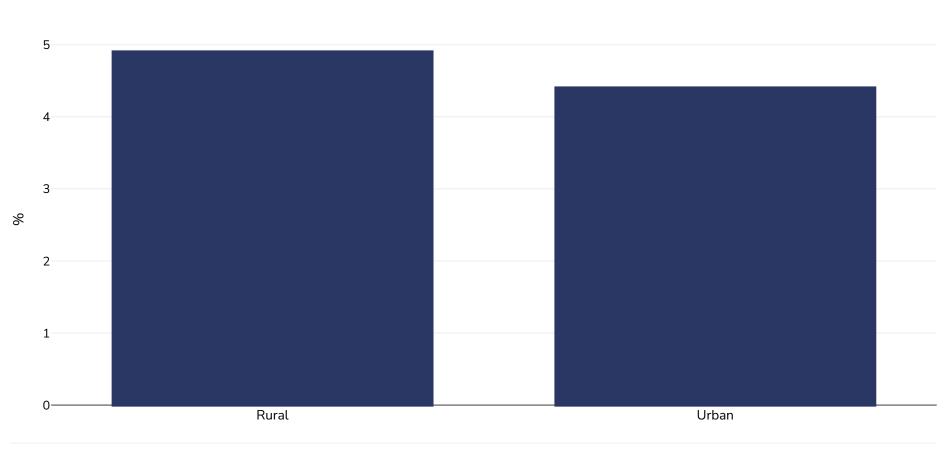

## Pakistan: Overweight/obesity by region

WORLD BESITY

Infants, 2012-2013

Sample size: 3617

References:

DHS: Pakistan demographic and health survey 2012-13. Demographic and Health Surveys. Islamabad, Pakistan, and Calverton,
Maryland, USA: NIPS and ICF International, 2013