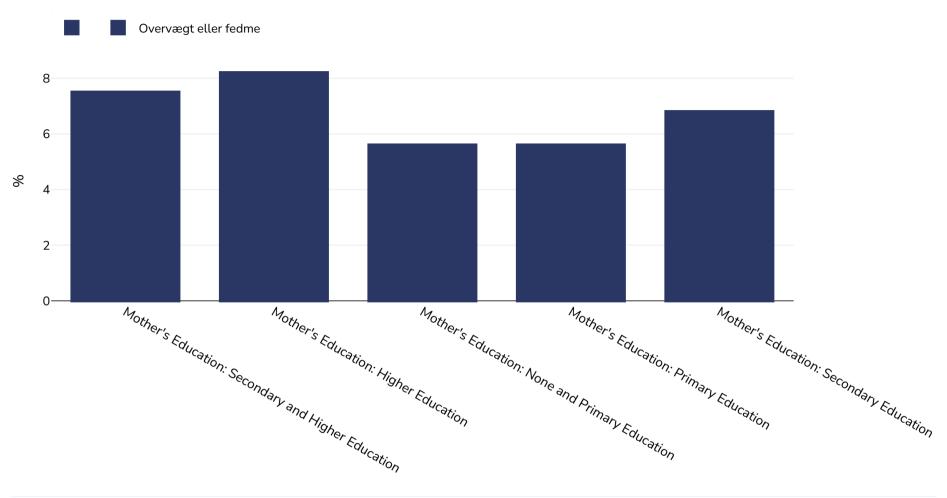

## Mexico: Overweight/obesity by education

Infants, 2002

Prøvens størrelse: 35080848

Referencer: Other: Mexico Family Life Survey (MFLS) 2002

Noter (kun tilgængelige på engelsk):

UNICEF/WHO/World Bank Joint Child Malnutrition Estimates Expanded Database: Overweight (Survey Estimates), May 2023, New York. For more information about the methodology, please consult <a href="https://data.unicef.org/resources/jme-2023-country-consultations/">https://data.unicef.org/resources/jme-2023-country-consultations/</a> Percentage of children under 5 years of age falling above 2 standard deviations (moderate and severe) from the median weight-forheight of the reference population.