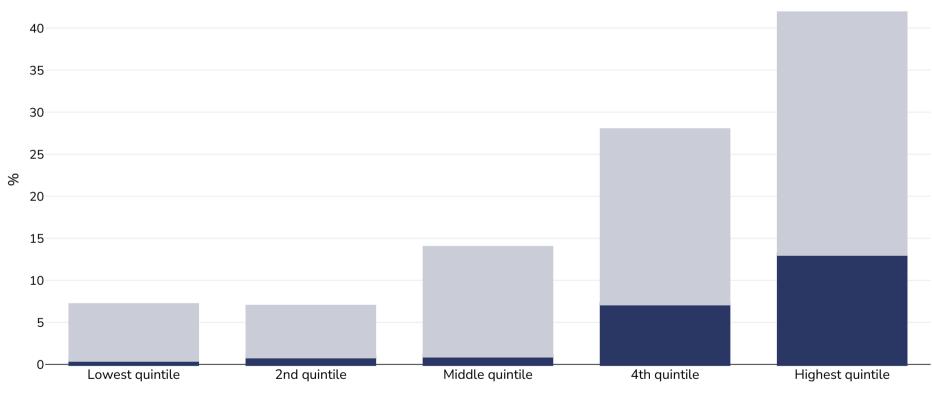

## Lesotho: Overweight/obesity by socio-economic group

Men, 2023-2024

| Survey type:  | Measured                                                                                                                      |
|---------------|-------------------------------------------------------------------------------------------------------------------------------|
| Age:          | 20-49                                                                                                                         |
| Sample size:  | 4523                                                                                                                          |
| Area covered: | National                                                                                                                      |
| References:   | Ministry of Health [Lesotho] and ICF. 2024. Lesotho Demographic and Health Survey 2023–24: Final Report. Maseru, Lesotho, and |