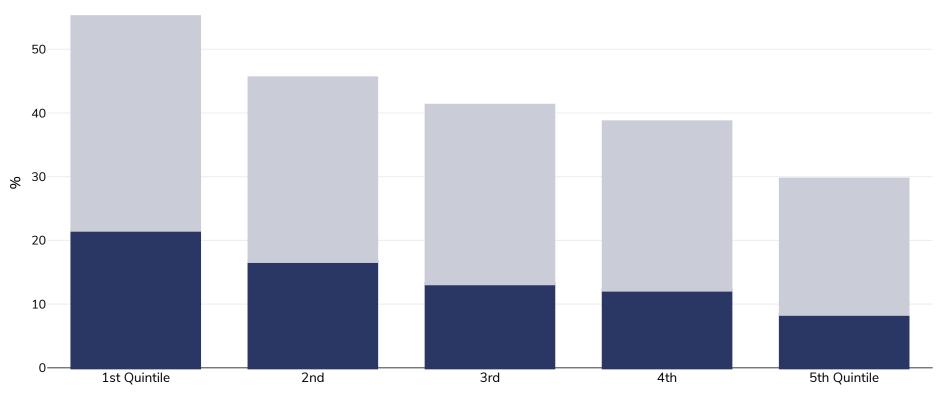

## Cyprus: Overweight/obesity by socio-economic group

Women, 2008

| Survey type:  | Self-reported                                                                                                                                                                                                                      |
|---------------|------------------------------------------------------------------------------------------------------------------------------------------------------------------------------------------------------------------------------------|
| Age:          | 18+                                                                                                                                                                                                                                |
| Area covered: | National                                                                                                                                                                                                                           |
| References:   | EUROSTAT Database <a href="http://ec.europa.eu/eurostat/web/health/health-status-determinants/data/database#">http://ec.europa.eu/eurostat/web/health/health-status-determinants/data/database#</a> (last accessed 17th July 2015) |

Notes: SES assessed by annual income