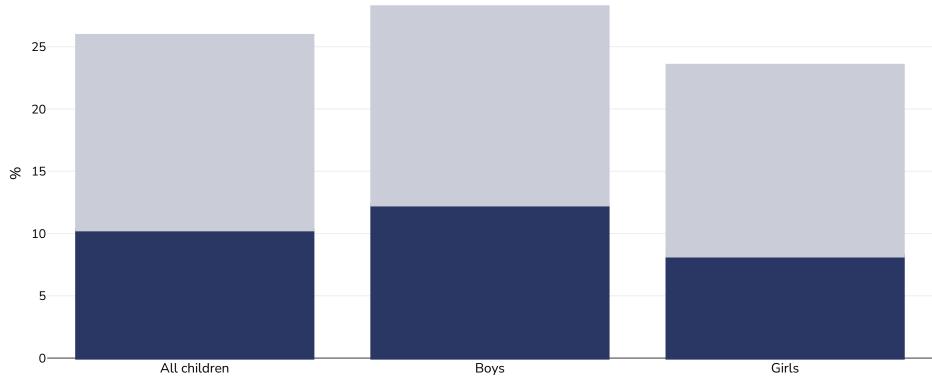

## Children, 2018-2020

Cutoffs:

WHO 2007

| 0             | All children | Boys                                                                                                                                                                                          | Girls               |
|---------------|--------------|-----------------------------------------------------------------------------------------------------------------------------------------------------------------------------------------------|---------------------|
| Survey type:  |              |                                                                                                                                                                                               | Measured            |
| Age:          |              |                                                                                                                                                                                               | 8                   |
| Sample size:  |              |                                                                                                                                                                                               | 1083                |
| Area covered: |              |                                                                                                                                                                                               | Regional            |
| References:   | Report on t  | the fifth round of data collection, 2018–2020: WHO European Childhood Obesity Surveillance Initiative (COSI). Copenhagen: WHO Regional Office for Europe; 2022. Licence: CC BY-NC-SA 3.0 IGO. |                     |
| Notes:        |              |                                                                                                                                                                                               | City of Bremen only |