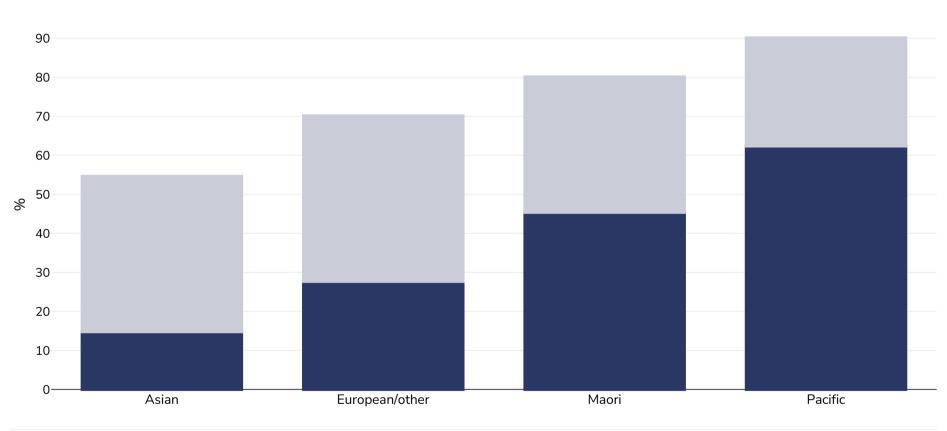

## New Zealand: Overweight/obesity by ethnicity

## WORLD BESITY

Men, 2014-2015

| Survey type:  | Measured                                                                                                                   |
|---------------|----------------------------------------------------------------------------------------------------------------------------|
| Age:          | 15+                                                                                                                        |
| Sample size:  | 12769                                                                                                                      |
| Area covered: | National                                                                                                                   |
| References:   | New Zealand Health Survey 2014-2015. https://www.health.govt.nz/publication/annual-update-key-results-2014-15-new-zealand- |

New Zealand Health Survey 2014-2015. <a href="https://www.health.govt.nz/publication/annual-update-key-results-2014-15-new-zealand-health-survey">https://www.health.govt.nz/publication/annual-update-key-results-2014-15-new-zealand-health-survey</a> (last accessed 16.12.2015)