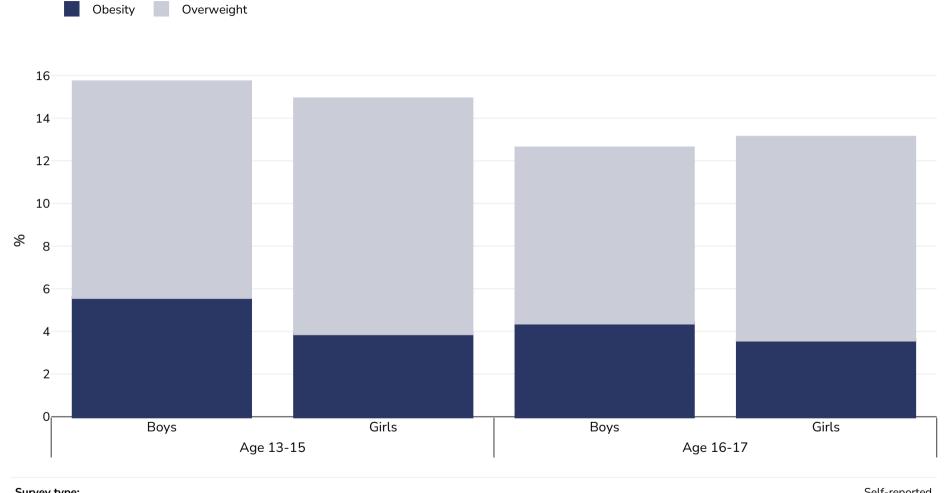

## Indonesia: Overweight/obesity by age

## WORLD BESITY

WHO

Children, 2015

**Cutoffs:** 

| Survey type.  | Sett-reported                                                                                                                                                                                                       |
|---------------|---------------------------------------------------------------------------------------------------------------------------------------------------------------------------------------------------------------------|
| Sample size:  | 11142                                                                                                                                                                                                               |
| Area covered: | National                                                                                                                                                                                                            |
| References:   | Global School-based Student Health Survey <a href="https://www.who.int/ncds/surveillance/gshs/2015_Indonesia_GSHS_Fact_Sheet.pdf">https://www.who.int/ncds/surveillance/gshs/2015_Indonesia_GSHS_Fact_Sheet.pdf</a> |