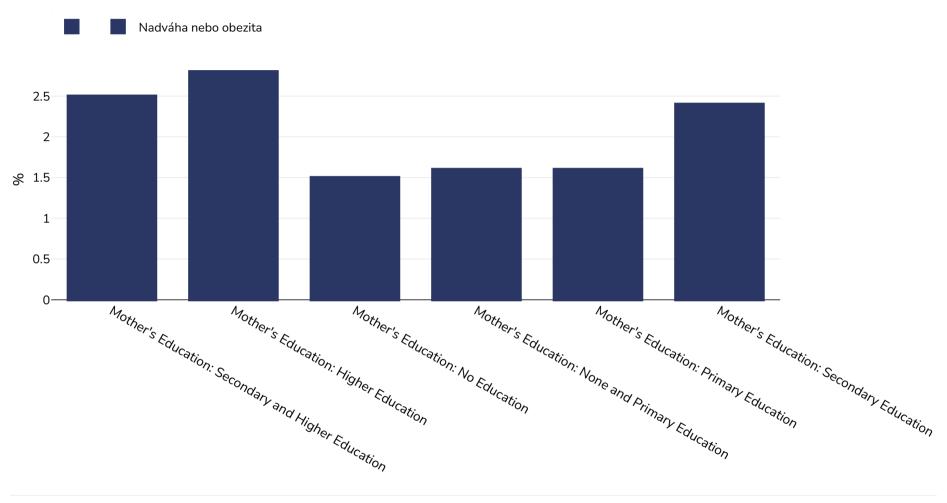

## Indie: Overweight/obesity by education

Infants, 2005-2006

Velikost vzorku: 47788

Reference: DHS: National family health survey (NFHS-3), 2005-06: India: Demographic and Health Surveys. Mumbai, India: IIPS, 2007