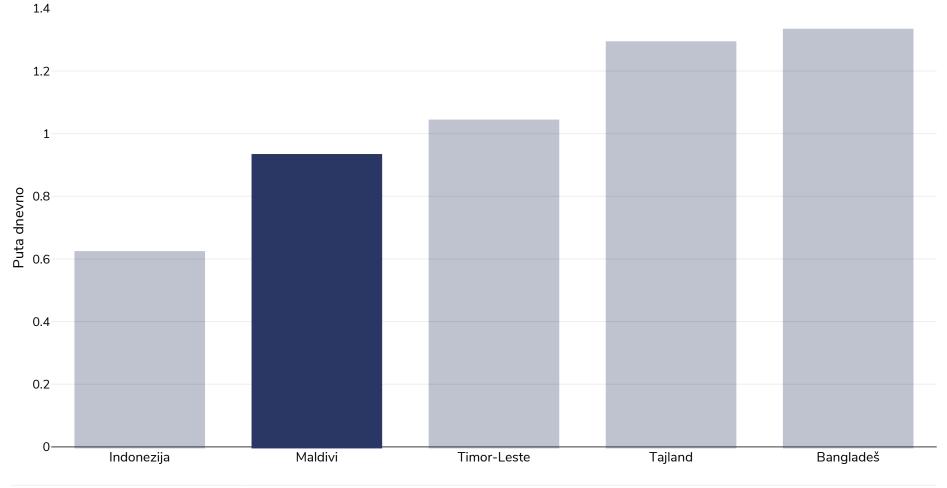

## Maldivi: Average daily frequency of carbonated soft drink consumption

Djeca, 2014-2015

Vrsta ankete:

**Dob:** 12-17

Reference:

Beal et al. (2019). Global Patterns of Adolescent Fruit, Vegetable, Carbonated Soft Drink, and Fast-food consumption: A meta-analysis of global school-based student health surveys. Food and Nutrition Bulletin. <a href="https://doi.org/10.1177/0379572119848287">https://doi.org/10.1177/0379572119848287</a> sourced from Food Systems Dashboard <a href="https://www.foodsystemsdashboard.org/food-systems">https://www.foodsystemsdashboard.org/food-systems</a>