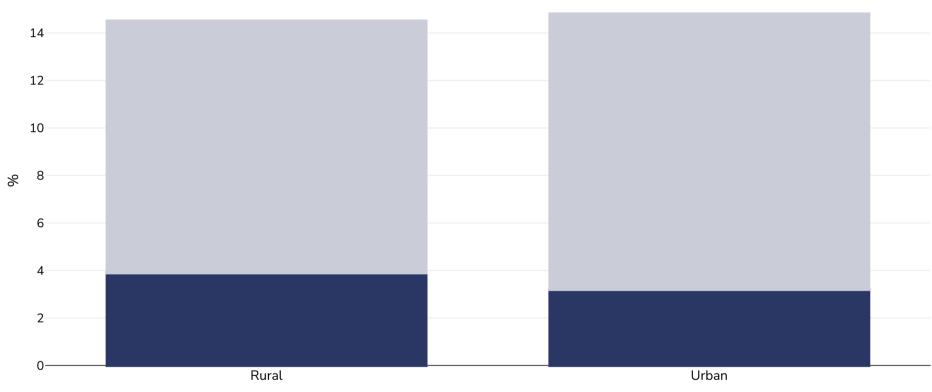

## Kyrgyzstan: Overweight/obesity by region

## WORLD

WHO

Girls, 2021

**Cutoffs:** 

| 0             | Rural                                                                                                                     | Urban                                                                                                                                                                             |
|---------------|---------------------------------------------------------------------------------------------------------------------------|-----------------------------------------------------------------------------------------------------------------------------------------------------------------------------------|
| Survey type:  |                                                                                                                           | Measured                                                                                                                                                                          |
| Age:          |                                                                                                                           | 10-18                                                                                                                                                                             |
| Sample size:  |                                                                                                                           | 855                                                                                                                                                                               |
| Area covered: |                                                                                                                           | National                                                                                                                                                                          |
| References:   | Ministry of Health, UNICEF, WFF                                                                                           | P, FAO, WHO, USAID, Advancing Nutrition-USAID, Mercy Corps-USDA, and GroundWork. National Integrated Micronutrient and Anthropometry Survey 2021. Bishkek, Kyrgyz Republic; 2022. |
| Notes:        |                                                                                                                           | Small sample size.                                                                                                                                                                |
| Definitions:  | Overweight will be defined as a BMI-for-age z-score of >+1, while obesity will be defined as a BMI-for-age z-score of >+2 |                                                                                                                                                                                   |