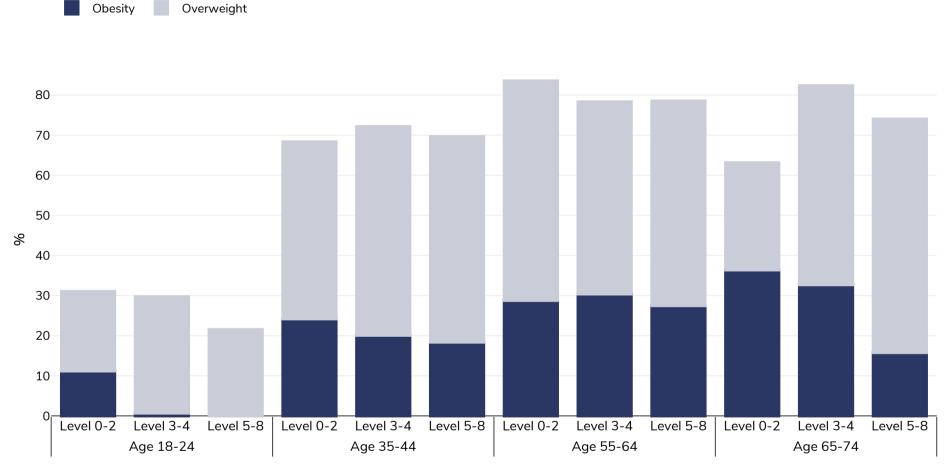

## Slovakia: Overweight/obesity by age and education

## Men, 2019

| Survey type:  | Self-reported                                                                                                                            |
|---------------|------------------------------------------------------------------------------------------------------------------------------------------|
| Area covered: | National                                                                                                                                 |
| References:   | Eurostat 2019. Available at <u>https://appsso.eurostat.ec.europa.eu/nui/show.do?dataset=hlth_ehis_bm1e⟨=en</u> (last accessed 09.08.21). |
| Notes:        | NB. Some age ranges missing due to insufficient data to display by age & educational status                                              |

Unless otherwise noted, overweight refers to a BMI between 25kg and 29.9kg/m<sup>2</sup>, obesity refers to a BMI greater than 30kg/m<sup>2</sup>.