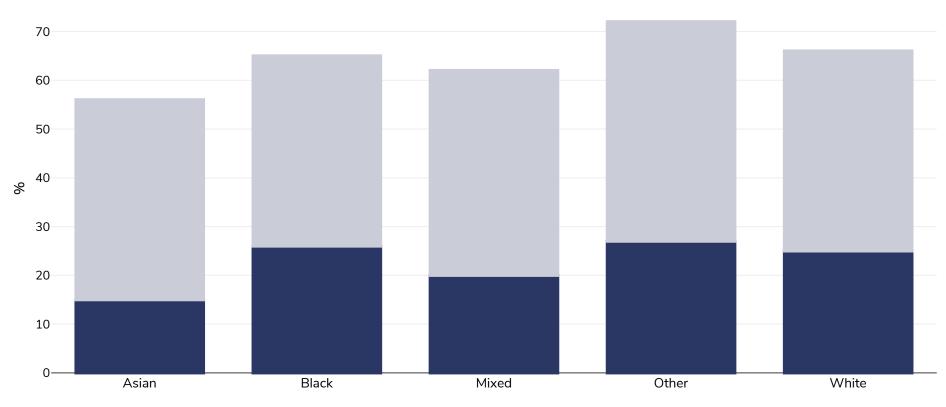

## **England: Overweight/obesity by ethnicity**

## Men, 2014

| Survey type:  | Measured                                                                                                                                                                                                                                                                                               |
|---------------|--------------------------------------------------------------------------------------------------------------------------------------------------------------------------------------------------------------------------------------------------------------------------------------------------------|
| Age:          | 16+                                                                                                                                                                                                                                                                                                    |
| Sample size:  | 21439                                                                                                                                                                                                                                                                                                  |
| Area covered: | National                                                                                                                                                                                                                                                                                               |
| References:   | Health Survey for England 2014, (2015). Available at: <a href="https://digital.nhs.uk/data-and-information/publications/statistical/health-survey-for-england-2014">https://digital.nhs.uk/data-and-information/publications/statistical/health-survey-for-england-2014</a> . Last Accessed: 13.04.21. |

Notes:

Renanalysis by World Obesity Federation.

**Definitions:**Ethnic groups as defined by the survey of origin.

Unless otherwise noted, overweight refers to a BMI between 25kg and 29.9kg/m², obesity refers to a BMI greater than 30kg/m².