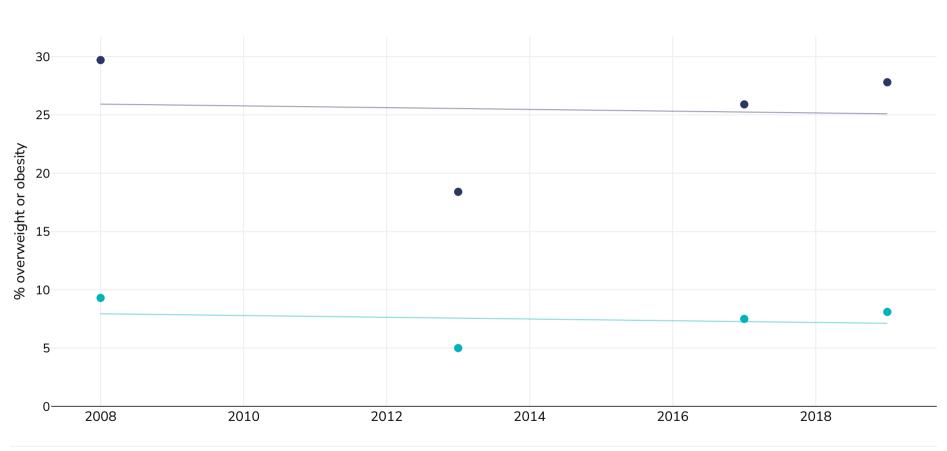

## Sierra Leone: % Adults living with obesity, 2008-2019

## Women

ObesityOverweight or obesity

Survey type:

References: For full details of references visit <a href="https://data.worldobesity.org/">https://data.worldobesity.org/</a>

The state detailed of the state of the state

Unless otherwise noted, overweight refers to a BMI between 25kg and 29.9kg/m², obesity refers to a BMI greater than 30kg/m².

Different methodologies may have been used to collect this data and so data from different surveys may not be strictly comparable. Please check with original data sources for methodologies used.