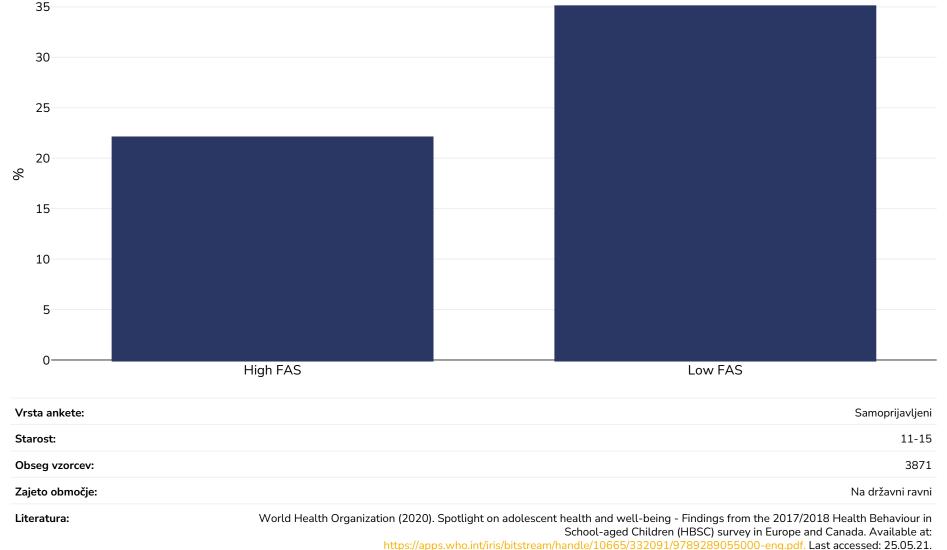

## Luksemburg: Overweight/obesity by socio-economic group

Dečki, 2017-2018

Opombe (na voljo samo v angleščini):

Cutoffs:

WHO

Prekomerna telesna teža ali debelost

Definicije (na voljo samo v angleščini):

HBSC Family Affluence Scale (FAS)

HBSC Family Affluence Scale (FAS) - "HBSC uses an alternative measure, the Family Affluence Scale, which asks young people about material assets such as family cars, number of foreign holidays, computers, bathrooms and dishwashers in the household, holidays and having a bedroom to oneself. The scale, which enables users to add up how many of these assets a young person has in their home compared with other adolescents in their country/region, has been shown to provide a valid indicator of relative affluence."