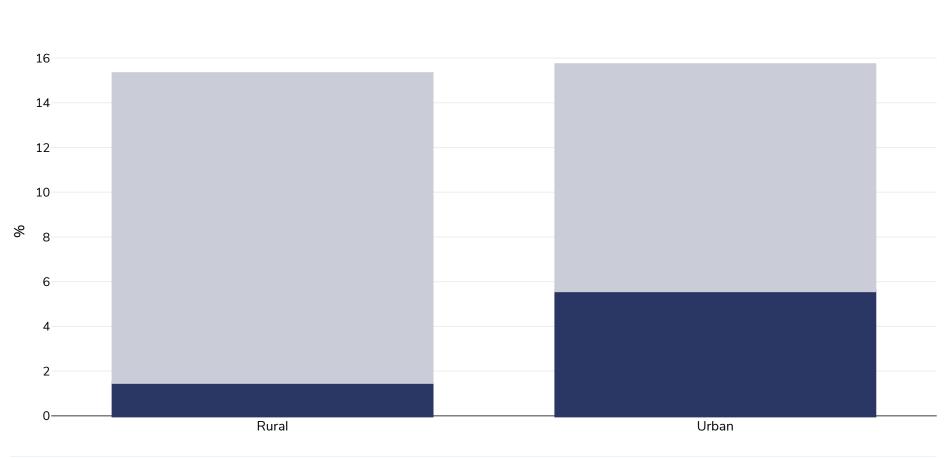

## Bangladesh: Overweight/obesity by region

Overweight

## WORLD BESITY

Boys, 2009

Obesity

| Survey type:  | Measured                                                                                                              |
|---------------|-----------------------------------------------------------------------------------------------------------------------|
| Age:          | 6-15                                                                                                                  |
| Sample size:  | 10135                                                                                                                 |
| Area covered: | National                                                                                                              |
| References:   | Bulbul T and Hogue M. 2014. Prevalence of childhood obesity and overweight in Bangladesh: findings from a countrywide |

Buibui T and Hoque M. 2014. Prevalence of childhood obesity and overweight in Bangladesh: findings from a countrywide epidemiological study. BMC Pediatr. 1;14:86.

Notes:

Z score cut-offs used

Cutoffs: Other