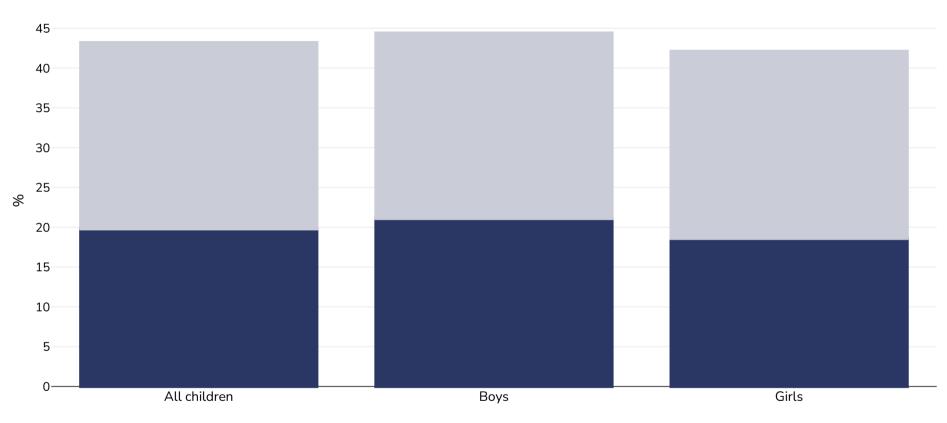

## French Polynesia: Obesity prevalence

## Children, 2015

| Survey type:  | Self-reported                                                                                                                                                                |
|---------------|------------------------------------------------------------------------------------------------------------------------------------------------------------------------------|
| Age:          | 13-17                                                                                                                                                                        |
| Sample size:  | 3216                                                                                                                                                                         |
| Area covered: | National                                                                                                                                                                     |
| References:   | Global School-based Student Health Survey (GSHS), available at<br>https://www.who.int/ncds/surveillance/gshs/gshs_fs_french_polynesia_2015.pdf?ua=1 (last accessed 14.12.20) |

Cutoffs: