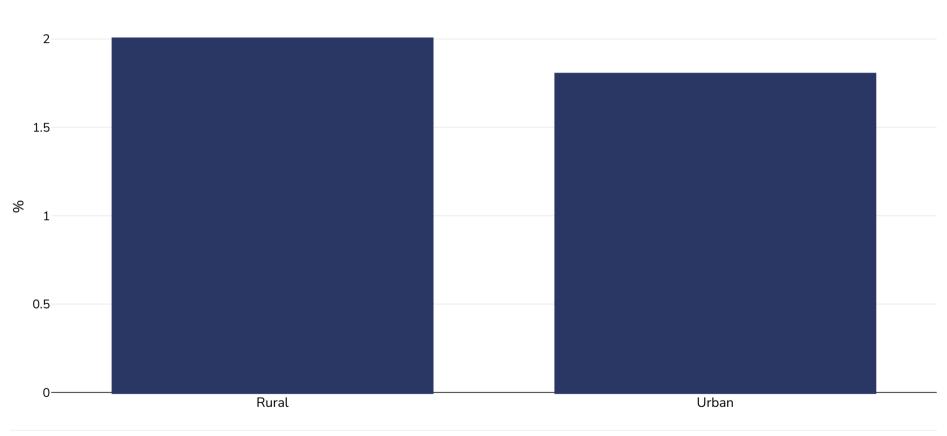

## Gambia: Overweight/obesity by region

Infants, 2010

Sample size: 11423

References: MICS: The Gambia multiple indicator cluster survey 2010 (MICS): Final report. Banjul, The Gambia: GBOS, 2012

UNICEF/WHO/World Bank Joint Child Malnutrition Estimates Expanded Database: Overweight (Survey Estimates), May 2023, New York, For more information about the methodology, please consult https://data.unicef.org/resources/ime-2023-country-consultations/