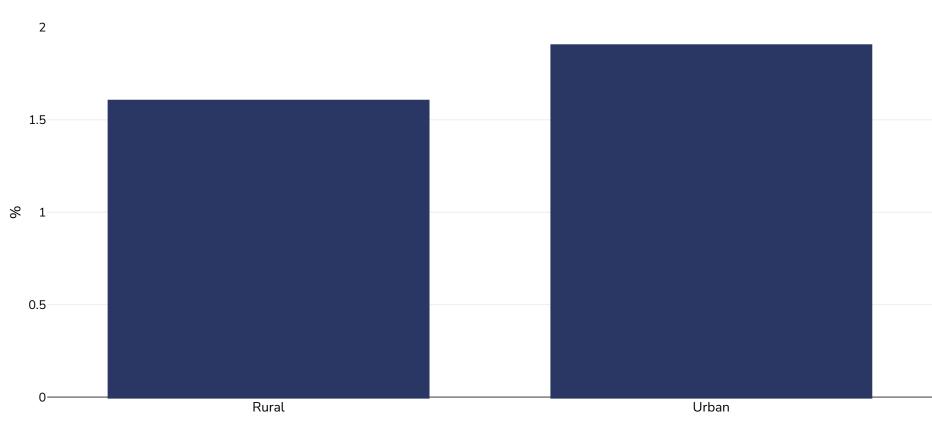

## WORLD BESITY

Infants.

Children, 2016

Notes:

|               | Rural                                                                                                                                                                                                                                          | Urban    |
|---------------|------------------------------------------------------------------------------------------------------------------------------------------------------------------------------------------------------------------------------------------------|----------|
| Survey type:  |                                                                                                                                                                                                                                                | Measured |
| Sample size:  |                                                                                                                                                                                                                                                | 5136     |
| Area covered: |                                                                                                                                                                                                                                                | National |
| References:   | Demographic Health Survey, Uganda 2016. <a href="https://www.dhsprogram.com/publications/publication-fr333-dhs-final-reports.cfm">https://www.dhsprogram.com/publications/publication-fr333-dhs-final-reports.cfm</a> (last accessed 18.05.21) |          |

**Definitions:**Weight for Height. Overweight = >2SD

Cutoffs: Other