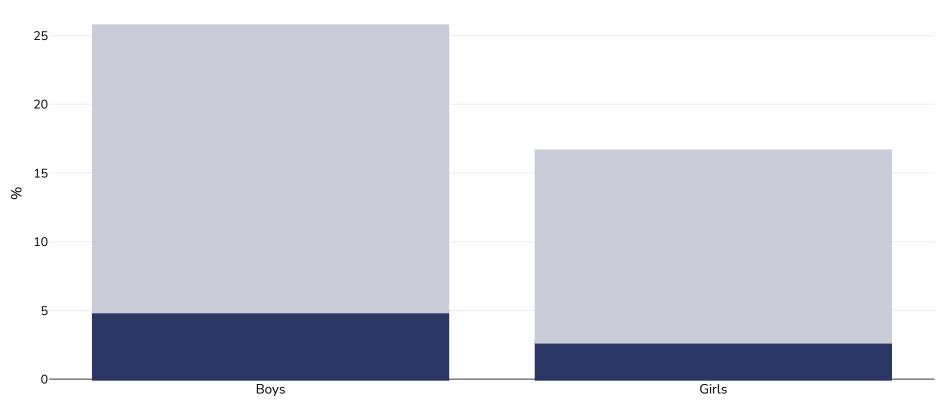

## WORLD OBESITY

Children, 2010-2012

| 0             |                                                                                                                                         |          |
|---------------|-----------------------------------------------------------------------------------------------------------------------------------------|----------|
| G             | Boys                                                                                                                                    | Girls    |
| Survey type:  |                                                                                                                                         | Measured |
| Age:          |                                                                                                                                         | 10-19    |
| Sample size:  |                                                                                                                                         | 5418     |
| Area covered: |                                                                                                                                         | National |
| References:   | Bahk J, Khang YH. Trends in Measures of Childhood Obesity in Korea From 1998 to 2012. J Epidemiology Vol. 26 (2016) No. 4 P 199-<br>207 |          |
| Notes:        | IOTF cut off (other cut offs available)                                                                                                 |          |
| Cutoffs:      |                                                                                                                                         | IOTF     |