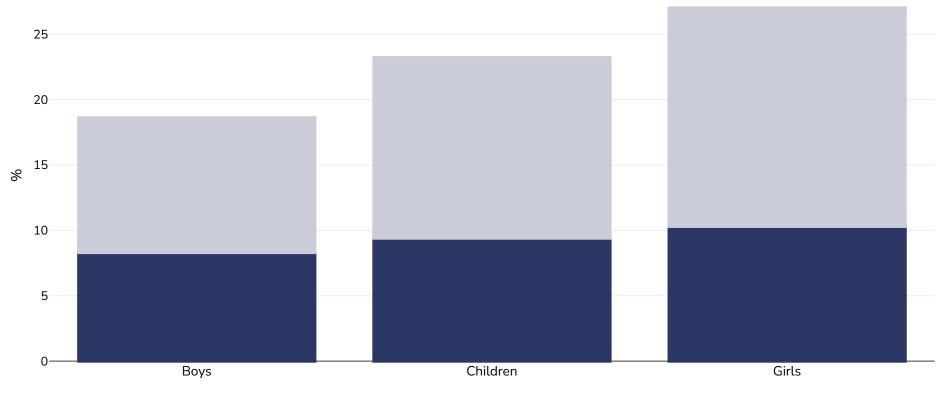

## Nigeria: Obesity prevalence

## rugerial Obesity prevate

Notes:

**Cutoffs:** 

85th/95th Centile

WHO

|               | boys                                   | Cilitaren                                                                                                            | dirts    |
|---------------|----------------------------------------|----------------------------------------------------------------------------------------------------------------------|----------|
| Survey type:  |                                        |                                                                                                                      | Measured |
| Age:          |                                        |                                                                                                                      | 10-17    |
| Sample size:  |                                        |                                                                                                                      | 885      |
| Area covered: |                                        |                                                                                                                      | Regional |
| References:   | Oduwole AO, Ladapo TA, Fajolu IB, Ekur | re EN, Adeniyi OF. Obesity and elevated blood pressure amon<br>cross-sectional study. BMC Public Health 2012, 12:616 |          |
|               |                                        |                                                                                                                      |          |