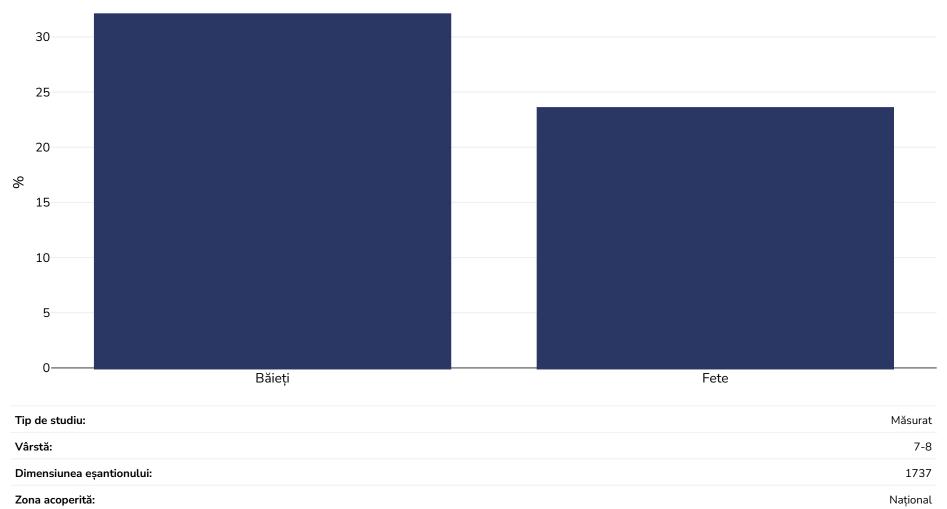

## Peru: Prevalența obezității

## Copii, 2009

Exces de greutate sau obezitate

Note (disponibile numai în limba engleză):

Prevalence of overweight and obesity by Maternal Education. Prevalence of overweight and obesity was assessed using body mass index-for age Z-scores. The 2007 World Health Organization (WHO) international growth reference curves for children 5–19 years of age described by De Onis were used to compare children of the same age and gender. "Overweight" and "Obese" variables were defined as BMI-for-age Z-scores of ≥ 1 and ≥ 2, respectively.

Preston EC, Ariana P, Penny ME, Frost M, Plugge E. Prevalence of childhood overweight and obesity and associated factors in Peru. Rev

Cutoffs:

Bibliografie:

Panam Salud Publica. 2015;38(6):472-8