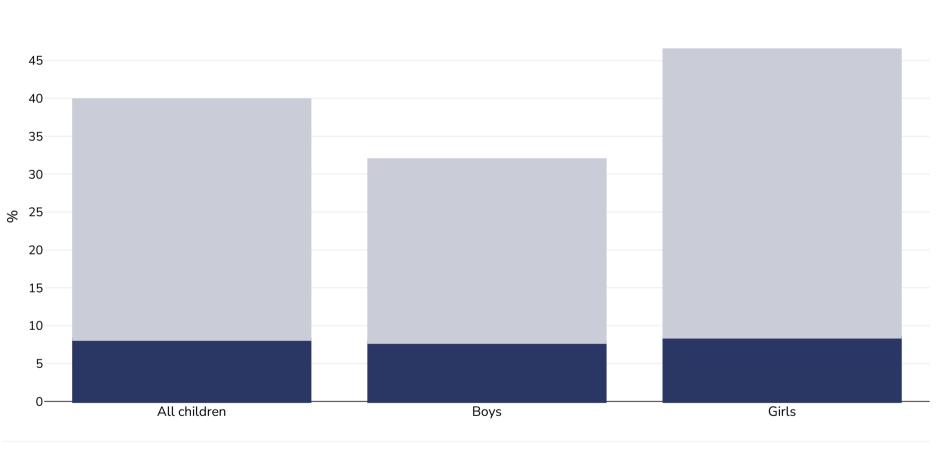

## Kiribati: Obesity prevalence

Overweight

## Children, 2011

Obesity

| Survey type:  | Self-reported                                                                                                                                                          |
|---------------|------------------------------------------------------------------------------------------------------------------------------------------------------------------------|
| Age:          | 13-17                                                                                                                                                                  |
| Sample size:  | 1582                                                                                                                                                                   |
| Area covered: | National                                                                                                                                                               |
| References:   | Global School-based Student Health Survey (GSHS), available at<br>https://www.who.int/ncds/surveillance/gshs/2011_GSHS_FS_Kiribati.pdf?ua=1 (last accessed 14.12.20) ) |
| Cutoffs:      | WHO                                                                                                                                                                    |