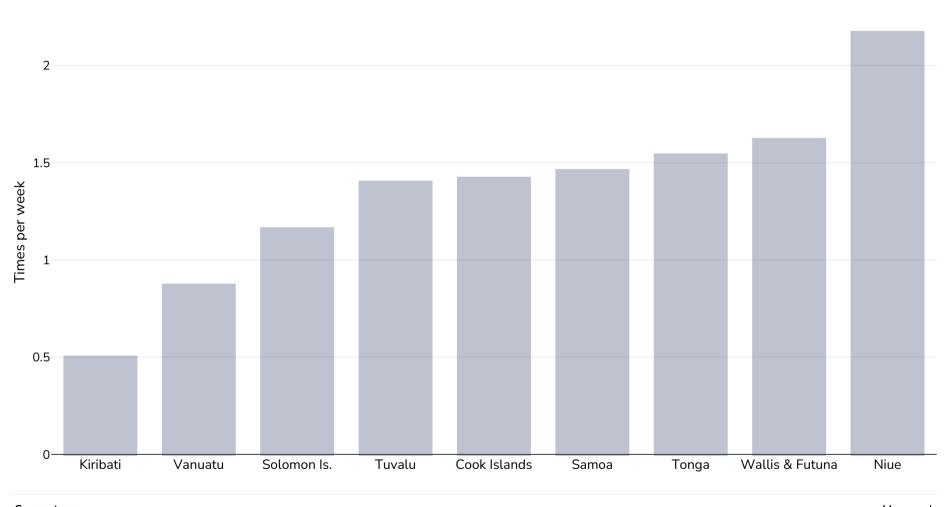

## Pacific Community: Average daily frequency of carbonated soft drink consumption

Children, 2010-2015

Survey type:

Age:

12-17

Age: 12-17

References:

Beal et al. (2019). Global Patterns of Adolescent Fruit, Vegetable, Carbonated Soft Drink, and Fast-food consumption: A meta-analysis of global school-based student health surveys. Food and Nutrition Bulletin. <a href="https://doi.org/10.1177/0379572119848287">https://doi.org/10.1177/0379572119848287</a> sourced from Food Systems Dashboard <a href="https://www.foodsystemsdashboard.org/food-systems">https://www.foodsystemsdashboard.org/food-systemsdashboard.org/food-systemsdashboard.org/food-systemsdashboard.org/food-systemsdashboard.org/food-systemsdashboard.org/food-systemsdashboard.org/food-systemsdashboard.org/food-systemsdashboard.org/food-systemsdashboard.org/food-systemsdashboard.org/food-systemsdashboard.org/food-systemsdashboard.org/food-systemsdashboard.org/food-systemsdashboard.org/food-systemsdashboard.org/food-systemsdashboard.org/food-systemsdashboard.org/food-systemsdashboard.org/food-systemsdashboard.org/food-systemsdashboard.org/food-systemsdashboard.org/food-systemsdashboard.org/food-systemsdashboard.org/food-systemsdashboard.org/food-systemsdashboard.org/food-systemsdashboard.org/food-systemsdashboard.org/food-systemsdashboard.org/food-systemsdashboard.org/food-systemsdashboard.org/food-systemsdashboard.org/food-systemsdashboard.org/food-systemsdashboard.org/food-systemsdashboard.org/food-systemsdashboard.org/food-systemsdashboard.org/food-systemsdashboard.org/food-systemsdashboard.org/food-systemsdashboard.org/food-systemsdashboard.org/food-systemsdashboard.org/food-systemsdashboard.org/food-systemsdashboard.org/food-systemsdashboard.org/food-systemsdashboard.org/food-systemsdashboard.org/food-systemsdashboard.org/food-systemsdashboard.org/food-systemsdashboard.org/food-systemsdashboard.org/food-systemsdashboard.org/food-systemsdashboard.org/food-systemsdashboard.org/food-systemsdashboard.org/food-systemsdashboard.org/food-systemsdashboard.org/food-systemsdashboard.org/food-systemsdashboard.org/food-systemsdashboard.org/food-systemsdashboard.org/food-systemsdashboard.org/food-sys